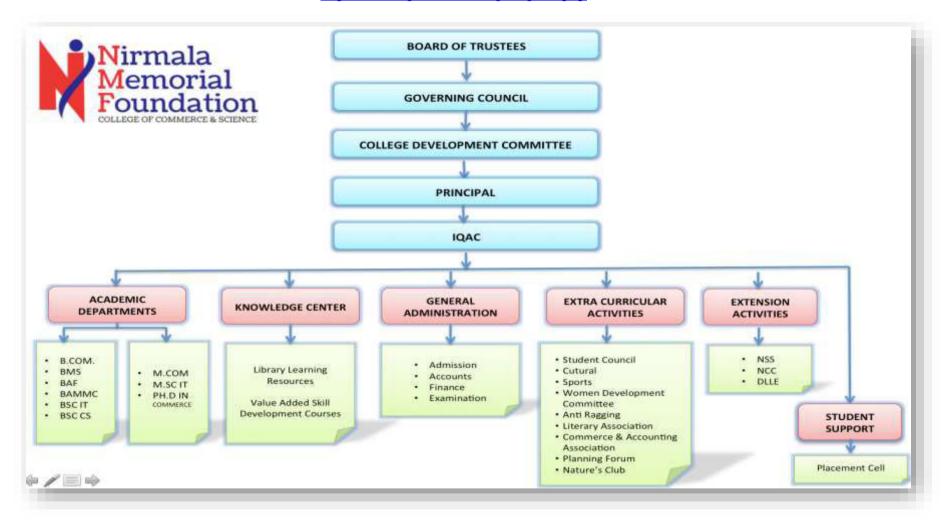

*INDEX**

| Sr. No | Title                                                                         | Links      |
|--------|-------------------------------------------------------------------------------|------------|
| 1      | Organogram                                                                    | Click Here |
| 2      | College Development Committee                                                 | Click Here |
| 3      | Internal Quality Assurance Cell                                               | Click Here |
| 4      | Various Academic Committees                                                   | Click Here |
| 5      | Participation in the Institutional Governance (CDC & IQAC Minutes of Meeting) | Click Here |

### **Organogram**

https://nmfdegree.edu.in/organogram.php



### **College Development Committee**



# Nirmala Memorial Foundation College of Commerce & Science

(Permanently Affiliated to University of Mumbai) (Accredited by NAAC with B++ (1st Cycle)

D.S. Road, Asha Nagar, Thakur Complex, Kandivali (East), Mumbai - 400 101. • Tel., 022-2854 3234

12th June 2018

### **College Development Committee**

College has formed the 'College Development Committee (CDC) as per the section 97 of the Maharashtra Public Universities Act, 2016

The constitution of College Development Committee (CDC) of Nirmala Memorial Foundation College of Commerce and Science as follows:

| Sr.<br>No. | Name                      | Designation                                                                                       |  |
|------------|---------------------------|