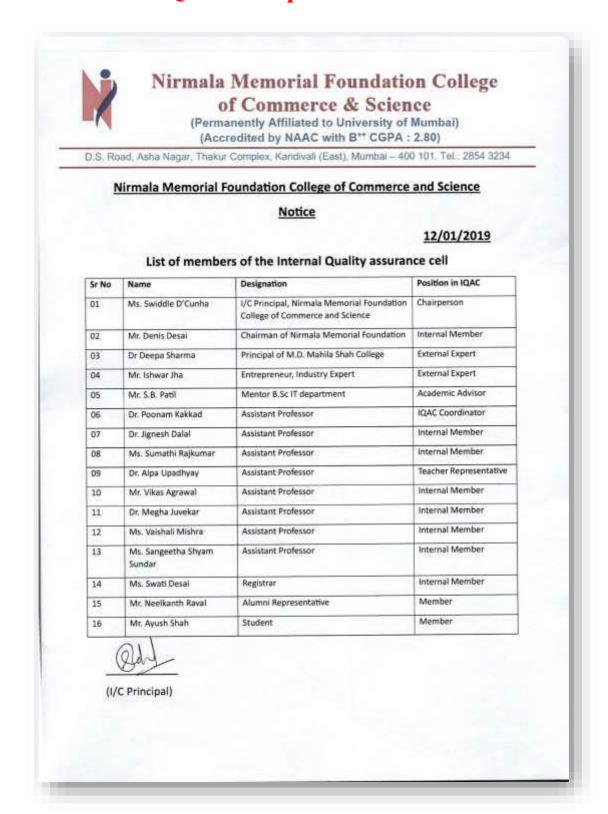

### Nirmala Memorial Foundation College of Commerce & Science

(Permanently Affiliated to University of Mumbai) (Accredited by NAAC with B<sup>++</sup> CGPA : 2.80)

D.S. Road, Asha Nagar, Thakur Complex, Kandivali (East), Mumbai - 400 101. Tel.: 2854 3234

2<sup>nd</sup> January 2020

### Notice

The Internal Quality Assurance Cell of the college has been revised with effect from 2<sup>nd</sup> January 2020. Following are the members of the same.

| Sr<br>No | Name                       | Designation                                                               | Position in IQAC |
|----------|----------------------------|---------------------------------------------------------------------------|------------------|
| 01       | Ms. Swiddle D'Cunha        | Principal, Nirmala Memorial Foundation<br>College of Commerce and Science | Chairperson      |
| 02       | Mr. Denis Desai            | Chairman of Nirmala Memorial Foundation                                   | Internal Member  |
| 03       | Dr Deepa Sharma            | Principal of M.D. Mahila Shah College                                     | External Expert  |
| 04       | Mr. Ishwar Jha             | Entrepreneur, Industry Expert                                             | External Expert  |
| 05       | Dr Neha Goel               | Assistant Professor                                                       | Internal Member  |
| 06       | Dr. Jignesh Dalal          | Assistant Professor                                                       | Internal Member  |
| 07       | Ms. Sumathi Rajkumar       | Assistant Professor                                                       | Internal Member  |
| 08       | Dr. Alpa Upadhyay          | Assistant Professor                                                       | Internal Member  |
| 09       | Mr. Vikas Agrawal          | Assistant Professor                                                       | Internal Member  |
| 10       | Dr. Megha Juvekar          | Assistant Professor                                                       | Internal Member  |
| 11       | Ms. Vaishali Mishra        | Assistant Professor                                                       | Internal Member  |
| 12       | Ms. Sangeetha Shyam Sundar | Assistant Professor                                                       | Internal Member  |
| 13       | Ms. Swati Desai            | Registrar                                                                 | Internal Member  |
| 14       | Mr. Neelkanth Raval        | Alumni Representative                                                     | Member           |
| 15       | Mr. Ayush Shah             | Student                                                                   | Member           |
| 16       | Dr. Poonam Kakkad          | Assistant Professor                                                       | IQAC Coordinator |